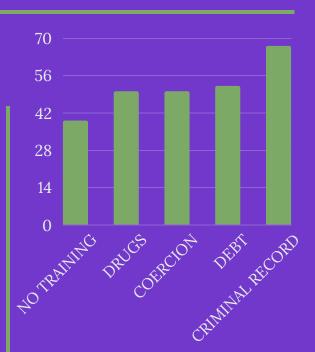

SOURCE: https://bit.ly/2

Jh9Ax0

### THE NORDIC MODEL

CAN ADDRESS THESE BARRIERS

BY PROVIDING EXIT SERVICES FOR PROSTITUTED PERSONS, INCLUDING TRAINING, SOCIAL AND ECONOMIC SUPPORT AND ASSISTANCE FOR TRAFFICKED PERSONS

THE NORDIC MODEL