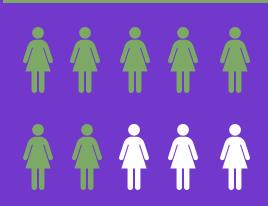

## OF WOMEN IN PROSTITUTION SAY THEY WANT TO LEAVE

SOURCE: https://bit.ly/2kGBarh

NEARLY 70% OF
PROSTITUTED WOMEN
HAVE PTSD - THE SAME
RATE AS COMBAT
VETERANS

SOURCE: https://bit.ly/ 2kGBarh

BARRIERS TO EXIT