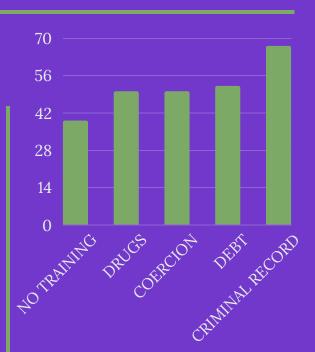

# THE NORDIC MODEL

THE APPROACH TO PROSTITUTION REGULATION THAT

CRIMINALISES THE BUYER



## OF WOMEN IN PROSTITUTION SAY THEY WANT TO LEAVE

SOURCE: https://bit.ly/2kGBarh



NEARLY 70% OF
PROSTITUTED WOMEN
HAVE PTSD - THE SAME
RATE AS COMBAT
VETERANS

SOURCE: https://bit.ly/ 2kGBarh



BARRIERS TO EXIT

SOURCE: https://bit.ly/2

Jh9Ax0

### THE NORDIC MODEL

CAN ADDRESS THESE BARRIERS

BY PROVIDING EXIT SERVICES FOR PROSTITUTED PERSONS, INCLUDING TRAINING, SOCIAL AND ECONOMIC SUPPORT AND ASSISTANCE FOR TRAFFICKED PERSONS

THE NORDIC MODEL

#### UNDERSTANDS THAT



PROSTITUTION IS A BARRIER TO GENDER EQUALITY



EDUCATION IS
REQUIRED TO
CHANGE MINDS



PROSTITUTED
WOMEN REQUIRE
SUPPORT



THOSE WHO EXPLOIT WOMEN SHOULD BE SANCTIONED

LEARN MORE: https://bit.ly/2IViEEG



# THE NORDIC MODEL

THE APPROACH TO PROSTITUTION REGULATION THAT

CRIMINALISES THE BUYER



## OF WOMEN IN PROSTITUTION SAY THEY WANT TO LEAVE

SOURCE: https://bit.ly/2kGBarh



NEARLY 70% OF
PROSTITUTED WOMEN
HAVE PTSD - THE SAME
RATE AS COMBAT
VETERANS

SOURCE: https://bit.ly/ 2kGBarh



BARRIERS TO E